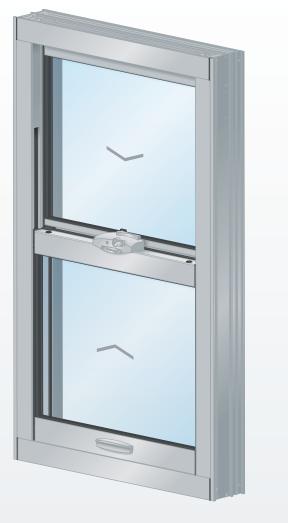

## FEEL THE COUNTER BALANCE DIFFERENCE

IMPROVED OPERATION

#### CONVENIENCE

Top and bottom sashes open simultaneously

### EASY MOVEMENT

The weight of one sash counters the weight of the other sash

Warm air moves through the upper opening

Cooler air travels largely through the lower sash

Product availability, pricing, features, options, sizes, configurations and performance are subject to regional variations, design requirements and building codes. Images are for illustration purposes only and may not accurately represent the product. Bradnam's Windows & Doors reserves the right to change, alter or delete any aspect of this product without notice. We recommend visiting Tasman's showroom before ordering to view colour swatches, glass samples and actual products.