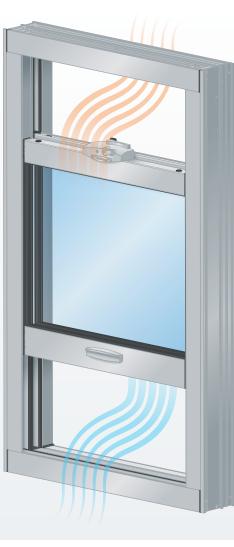

### EASY MOVEMENT

The weight of one sash counters the weight of the other sash

Warm air moves through the upper opening

Cooler air travels largely through the lower sash

Product availability, pricing, features, options, sizes, configurations and performance are subject to regional variations, design requirements and building codes. Images are for illustration purposes only and may not accurately represent the product. Bradnam's Windows & Doors reserves the right to change, alter or delete any aspect of this product without notice. We recommend visiting Tasman's showroom before ordering to view colour swatches, glass samples and actual products.